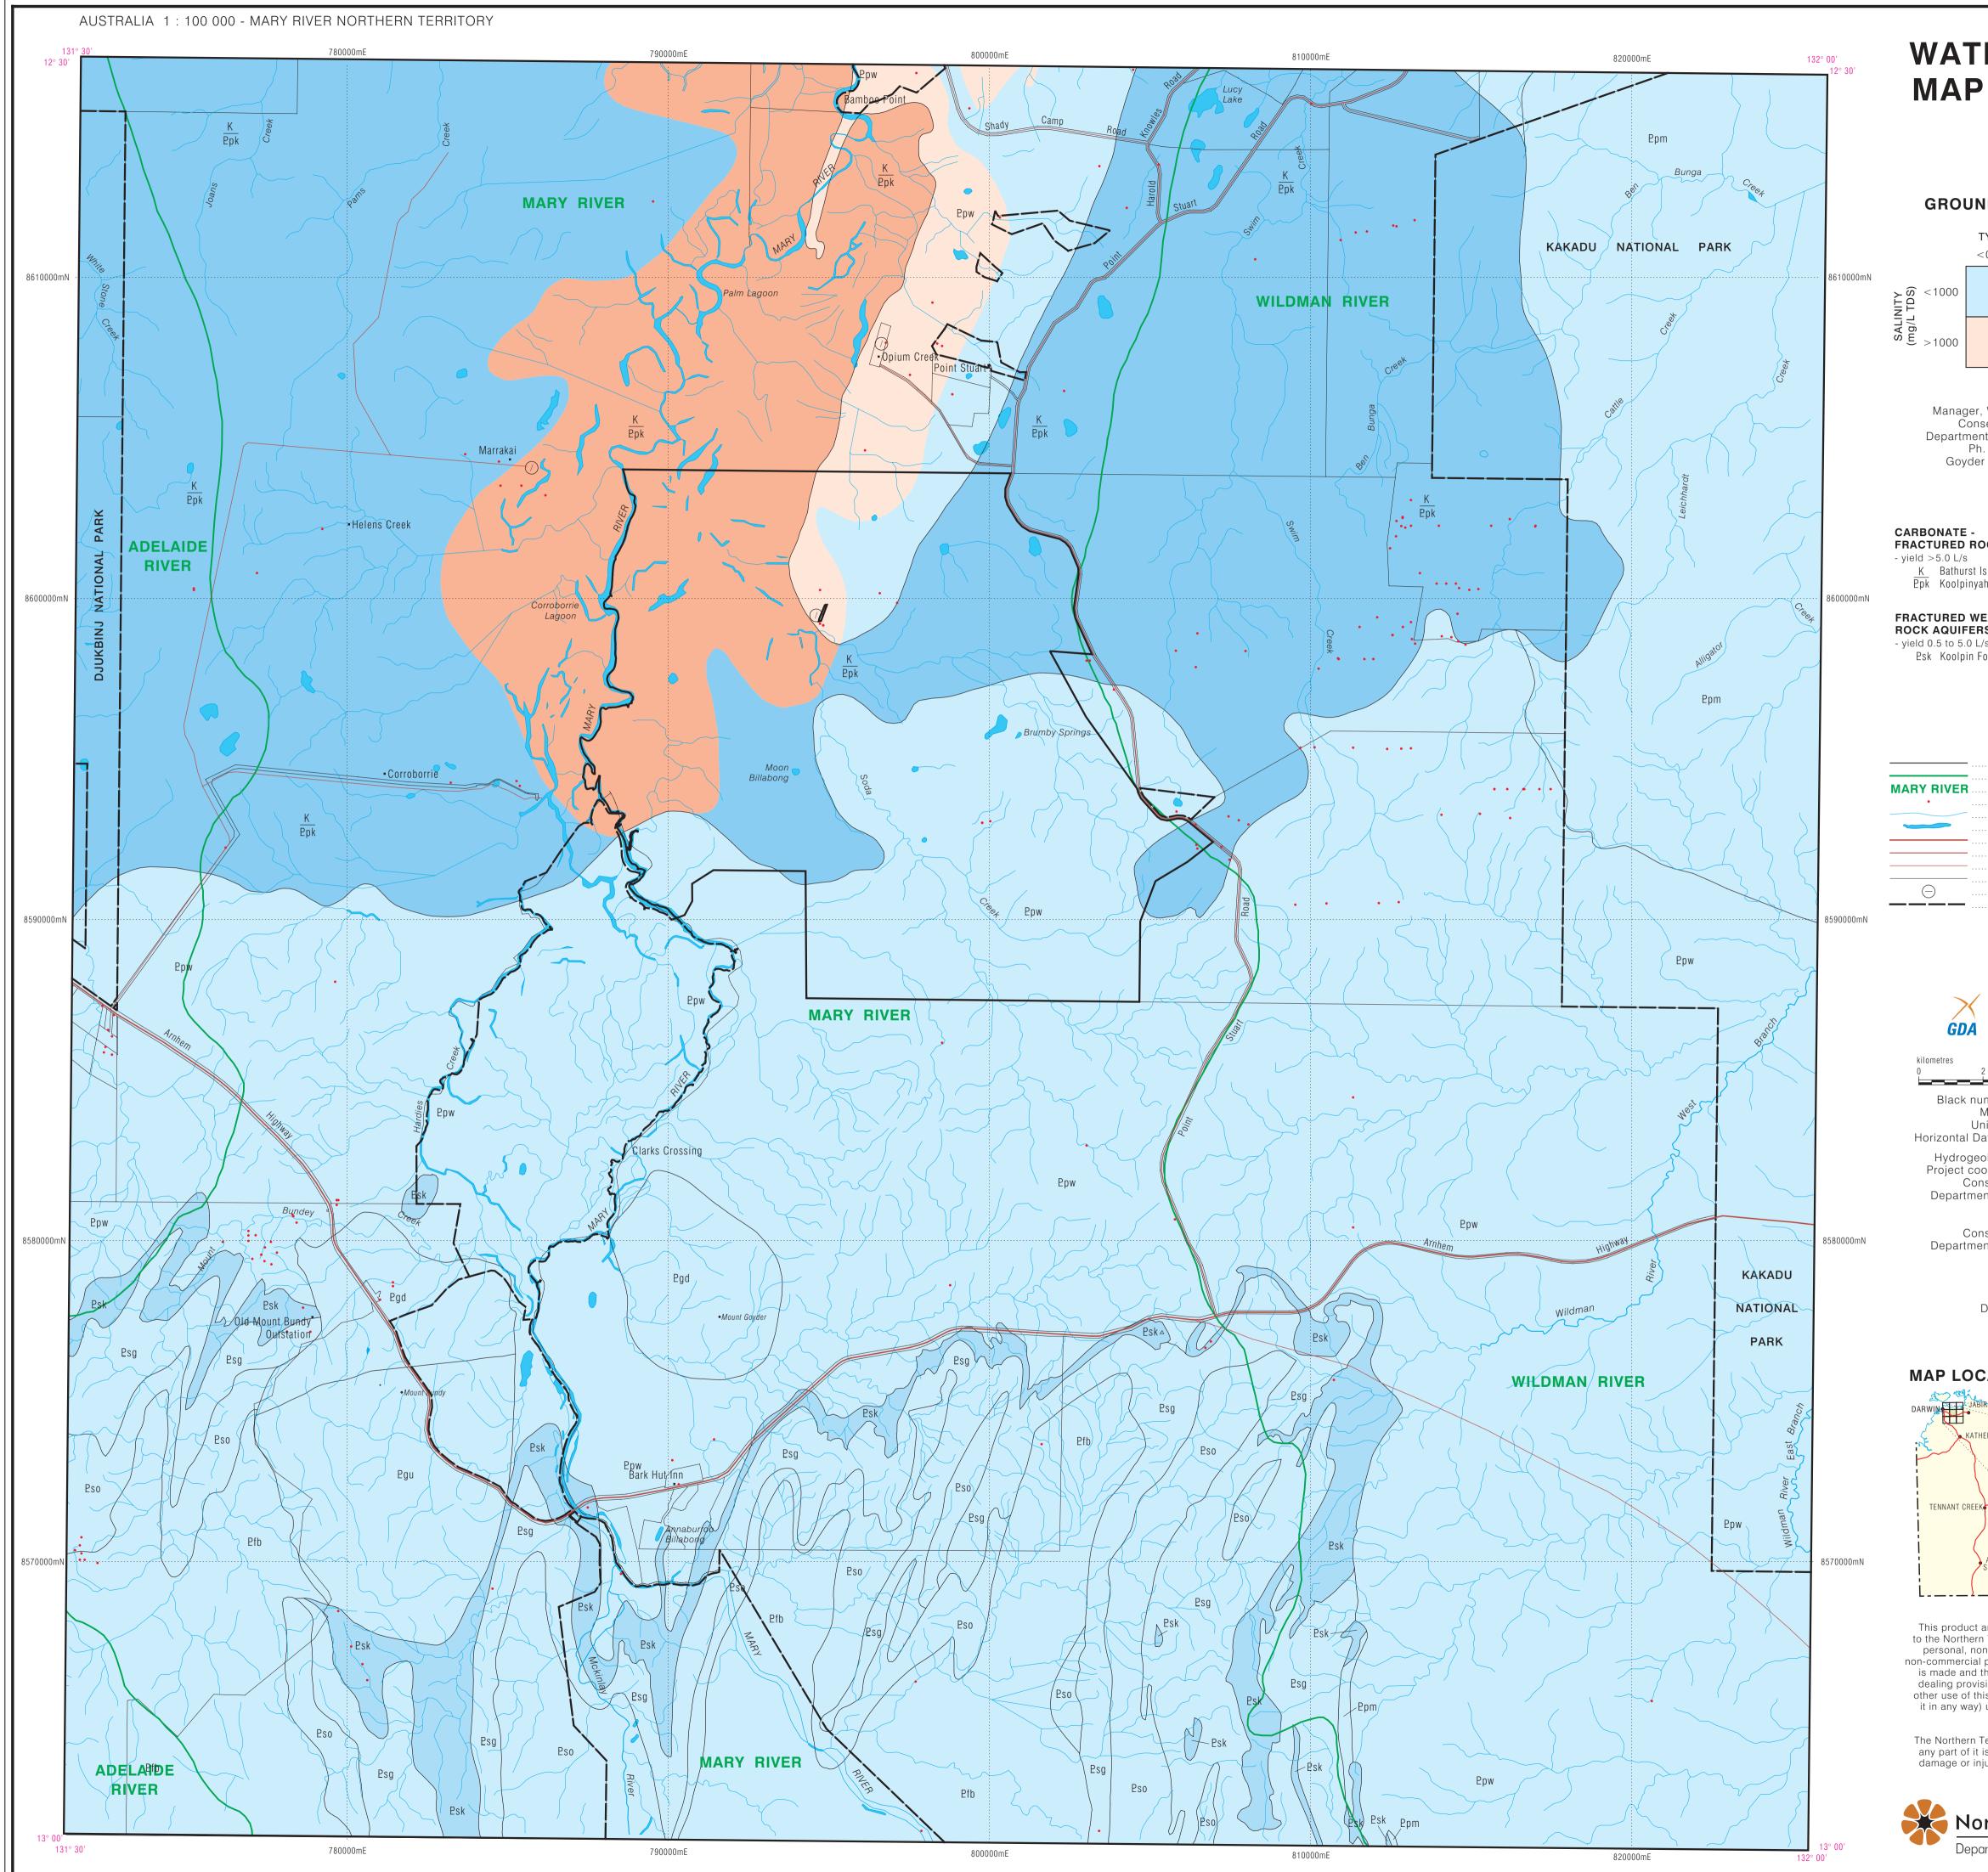

| ER R                                                                                                                                                                            | ES                                                                                       | ου                                                                                  |                                                                                                  | ES                                                                                   |             |
|---------------------------------------------------------------------------------------------------------------------------------------------------------------------------------|------------------------------------------------------------------------------------------|-------------------------------------------------------------------------------------|--------------------------------------------------------------------------------------------------|--------------------------------------------------------------------------------------|-------------|
| ofN                                                                                                                                                                             | IAR                                                                                      | <b>Y</b>                                                                            | RIV                                                                                              |                                                                                      |             |
| <b>1:1</b><br>MAP S                                                                                                                                                             |                                                                                          |                                                                                     | -                                                                                                |                                                                                      |             |
| NDWATER                                                                                                                                                                         | SALI                                                                                     | NITY a                                                                              | and YI                                                                                           | ELD                                                                                  |             |
| TYPICAL YIELI   < 0.5 0.5-5.0                                                                                                                                                   |                                                                                          | Quite                                                                               | bla far bu                                                                                       | man and                                                                              |             |
|                                                                                                                                                                                 |                                                                                          | anir<br>Not s                                                                       | ble for hu<br>nal consu<br>uitable fo                                                            | imption<br>or human                                                                  |             |
|                                                                                                                                                                                 |                                                                                          | tolerabl                                                                            | e for som                                                                                        | ut may be<br>e livestoc<br>o sea wate                                                | k.          |
| For further i<br>r, Water Resou<br>servation and<br>nt of Infrastruc<br>n. (08) 8999 36<br>er Centre, Chur<br>Northern Te                                                       | rces, Natu<br>Natural R<br>ture, Plan<br>06, Fax. (<br>ng Wah Te                         | ural Syst<br>esource<br>ning an<br>08) 899<br>errace, F                             | ems Divis<br>s Group,<br>d Environ<br>9 3666<br>Palmersto                                        | ment.                                                                                |             |
| HYDR                                                                                                                                                                            | OGEOL<br>FRAC                                                                            |                                                                                     | WEATHE                                                                                           | RED                                                                                  |             |
| OCKS<br>Island Formation,<br>ah Dolomite                                                                                                                                        | GROU<br>/ - yield                                                                        | <b>UNDWA</b><br><0.5 L/s                                                            | <b>i MINOR<br/>TER RES</b><br>S<br>I Creek For                                                   |                                                                                      |             |
| <b>/EATHERED</b><br><b>RS</b><br>_/s<br>Formation                                                                                                                               | 2:<br>2:<br>2;<br>2;<br>2;<br>2;                                                         | so Mount<br>sg Gerrov<br>ow Wildm<br>om Munde                                       | : Bonnie Fo<br>wie Tuff Fon<br>an Siltston<br>ogie Sands<br>: Bundie Gr                          | rmation<br>rmation<br>e Formation<br>tone Format                                     |             |
|                                                                                                                                                                                 | 8                                                                                        | Surface w<br>Surfacew                                                               | ater catch<br>vater catch                                                                        | ment divide<br>iment name                                                            | e<br>e      |
|                                                                                                                                                                                 |                                                                                          |                                                                                     | Nam or                                                                                           | /atercourse<br>water-hole<br>Major roac                                              | 9<br>9<br>1 |
|                                                                                                                                                                                 |                                                                                          |                                                                                     | Propert                                                                                          | Minor roac<br>y boundary<br>ling grounc                                              | ł<br>/<br>ł |
|                                                                                                                                                                                 |                                                                                          | Pa                                                                                  | rk / reserv.                                                                                     | e boundary                                                                           | /           |
|                                                                                                                                                                                 |                                                                                          |                                                                                     |                                                                                                  |                                                                                      |             |
| This map was<br>Datum of                                                                                                                                                        | produced<br>Australia 1                                                                  |                                                                                     |                                                                                                  |                                                                                      |             |
| 2 4<br>umbered lines                                                                                                                                                            | are 10000                                                                                | 6<br>-<br>) metre i                                                                 | 8<br>ntervals (                                                                                  | kilometres<br>10                                                                     |             |
| Map Grid of A<br>niversal Transv<br>atum: GDA 94<br>ology by M. N<br>pordination by<br>nservation and<br>ent of Infrastru                                                       | verse Mer<br>Ver<br>. Verma, C<br>P. Jolly, N<br>Natural F                               | cator Pr<br>rtical Da<br>Cartogra<br>latural S<br>Resource                          | ojection<br>tum: AHE<br>phy by L.<br>ystems E<br>es Group                                        | Fritz,<br>Division,                                                                  |             |
| Prepared a<br>nservation and<br>ent of Infrastru<br>Northern T                                                                                                                  | l Natural F<br>cture, Pla                                                                | Resource<br>nning ar                                                                | es Group<br>nd Enviro                                                                            |                                                                                      |             |
| EDITIOI<br>Design File: M<br>Plot File: N                                                                                                                                       |                                                                                          | 00k_Wrs                                                                             |                                                                                                  |                                                                                      |             |
| CALITY &                                                                                                                                                                        |                                                                                          | _                                                                                   |                                                                                                  |                                                                                      | <i>c</i>    |
| IRUS CNHULUNBU                                                                                                                                                                  |                                                                                          |                                                                                     | NDEX TO                                                                                          | D                                                                                    |             |
| HERINE                                                                                                                                                                          | ĸ                                                                                        | ADJOI                                                                               | POINT<br>STUART<br>5273                                                                          | FIELD<br>ISLAND<br>5373                                                              |             |
| K                                                                                                                                                                               | 1                                                                                        | NOONAMAH<br>5172                                                                    | MARY RIVER<br>5272                                                                               | KAPALGA<br>5372                                                                      |             |
| ALICE<br>SPRINGS                                                                                                                                                                | ····· E                                                                                  | ATCHELOR<br>5171                                                                    | McKINLAY<br>RIVER<br>5271                                                                        | MUNDOGIE<br>5371                                                                     |             |
| and all material<br>n Territory of Au<br>on-commercial u<br>l purposes, prov<br>the material is n<br>isions of the Cop<br>nis product (inclu<br>) unless you hav<br>Territory o | stralia. You<br>se or use it<br>ided that a<br>ot altered i<br>byright Act<br>uding copy | may use<br>within yo<br>n approp<br>n any wa<br>1968, you<br>ing or rep<br>n permis | this mater<br>bur organis<br>riate ackno<br>y. Subject<br>u must not<br>producing<br>sion of the | rial for your<br>sation for<br>owledgeme<br>to the fair<br>make any<br>it or part of | nt          |
| Territory of Aust<br>is correct or con<br>njury suffered by<br>or in                                                                                                            | mplete and                                                                               | will not b<br>n as a res                                                            | be liable fo                                                                                     | r any loss                                                                           |             |
|                                                                                                                                                                                 |                                                                                          |                                                                                     |                                                                                                  |                                                                                      |             |
| orthern T<br>artment of Infra                                                                                                                                                   |                                                                                          |                                                                                     |                                                                                                  |                                                                                      | -           |